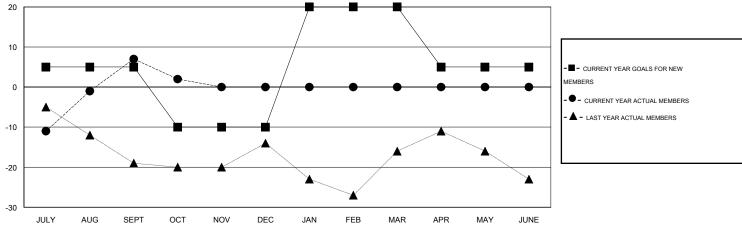

## GMT: THOMAS MATNEY LOCATION MICHIGAN GMT CA 1

| Clubs                 |                  |           |                  |                  | Members               |                    |                                     |                    |                  |
|-----------------------|------------------|-----------|------------------|------------------|-----------------------|--------------------|-------------------------------------|--------------------|------------------|
| RESULTS FOR 2015-2016 |                  |           |                  |                  | RESULTS FOR 2015-2016 |                    |                                     |                    |                  |
| QUARTER               | NEW CLUB<br>GOAL | NEW CLUBS | DROPPED<br>CLUBS | NET<br>GAIN/LOSS | QUARTER               | NEW MEMBER<br>GOAL | CHARTER AND<br>NEW MEMBERS<br>ADDED | DROPPED<br>MEMBERS | NET<br>GAIN/LOSS |
| JULY/AUG/SEPT         | 0                | 0         | 0                | 0                | JULY/AUG/SEPT         | 5                  | 35                                  | 28                 | 7                |
| OCT/NOV/DEC           | 0                | 0         | 0                | 0                | OCT/NOV/DEC           | -15                | 17                                  | 22                 | -5               |
| JAN/FEB/MAR           | 1                | 0         | 0                | 0                | JAN/FEB/MAR           | 30                 | 0                                   | 0                  | 0                |
| APR/MAY/JUNE          | 0                | 0         | 0                | 0                | APR/MAY/JUNE          | -15                | 0                                   | 0                  | 0                |